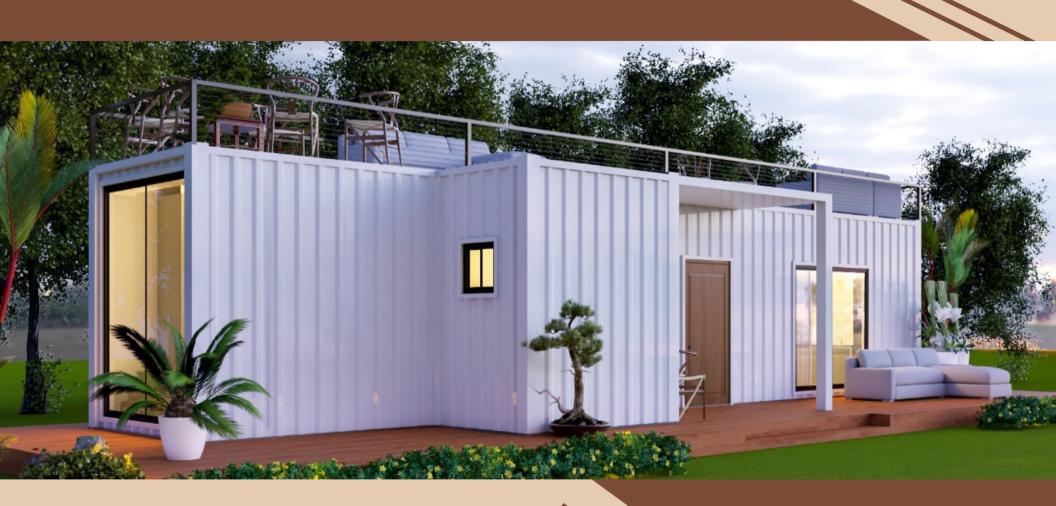

#### MI CASA EXTERIOR Option-1

Introducing our 40'x8' ADU named Mi Casa design a perfect fusion of office, living space, and an open kitchen with dining and a delightful verandah, precisely crafted to meet your needs. Presenting here two options of Mi CASA giving you an option to go with bed or without bed. These options are available in 45'x8' also.