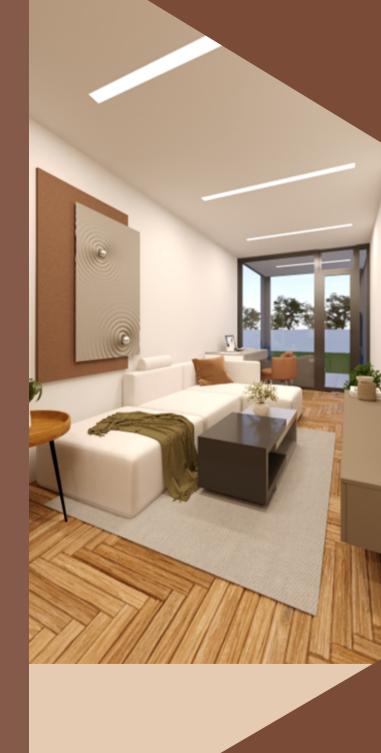

### MI CASA INTERIOR

This design comprises a cozy bedroom, dedicated office space, inviting lounge area, and a spacious kitchen.

WITH BED INTERIOR