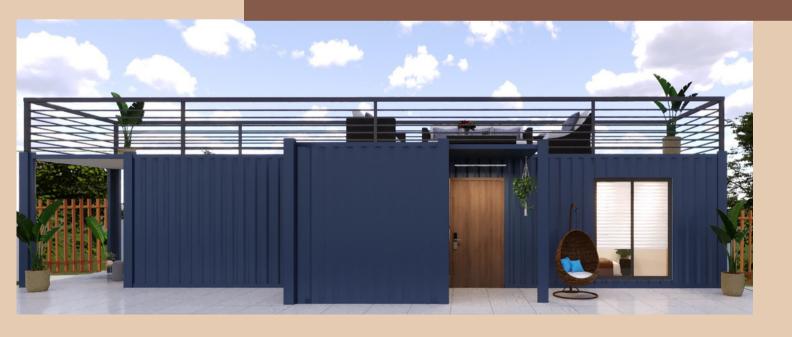

#### MI CASA EXTERIOR Option-1

Introducing our 40'x8' ADU named Mi Casa design a perfect fusion of office, living space, and an open kitchen with dining and a delightful verandah, precisely crafted to meet your needs. Presenting here two options of Mi CASA giving you an option to go with bed or without bed. These options are available in 45'x8' also.