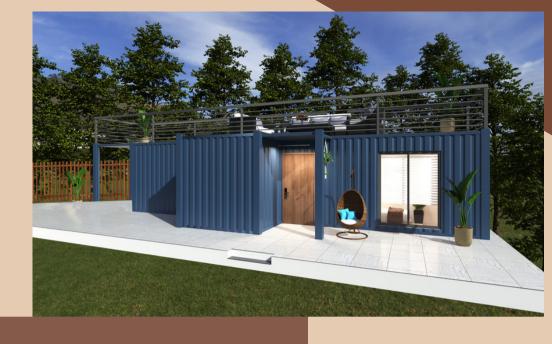

#### MI CASA EXTERIOR Option-1

Introducing our 40'x8' ADU named Mi Casa design a perfect fusion of office, living space, and an open kitchen with dining and a delightful verandah, precisely crafted to meet your needs. Presenting here two options of Mi CASA giving you an option to go with bed or without bed. These options are available in 45'x8' also.