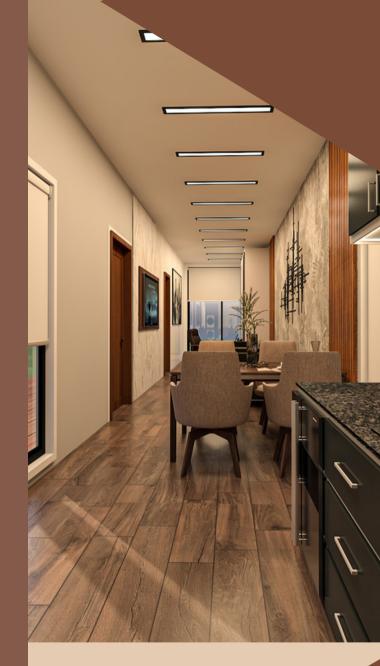

### MI CASA INTERIOR

This design comprises a cozy bedroom, dedicated office space, inviting lounge area, and a spacious kitchen.

WITH BED INTERIOR